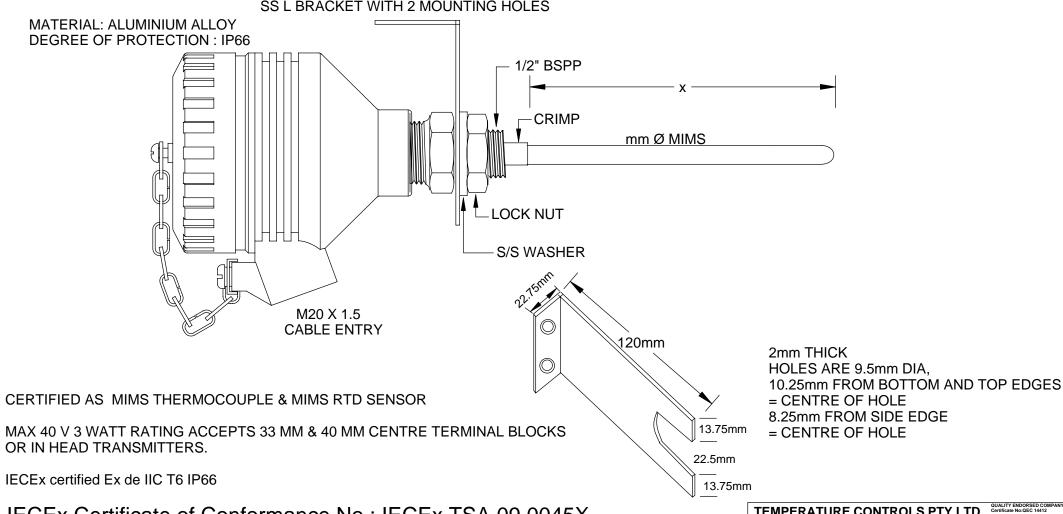

## Ex de Increased Safety Certified Temperature Assembly Fixed Nipple Connection MODEL No: TC20FIXTA

IECEx Certificate of Conformance No : IECEx TSA 09.0045X for complete assembly

> MIMS SENSOR SURFACE MOUNT IECEx CERTIFIED TERMINAL HEAD AIR TEMPERATURE SENSOR